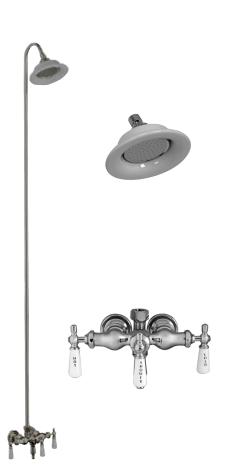

## TUB FILLER WITH DIVERTER

Cat. No. 4011

Riser height: 62"

## **Features:**

- ► Old style spigot
- ▶ 1/4 turn ceramic disc cartridges
- ► 3-¾"centers
- ► Centers can be adjusted out to 9" with use of part #4501 (Swivel arms)
- ► Flow rate is 3.34 GPM
- ► Flow rate for showerhead is 2.44 GPM
- ► Sunflower shower head
- ► Acrylic tub use only (Part# **4031** for cast iron tubs)
- ▶4195WS wall support to be purchases separately
- ► To be used with double offset supplies #5576