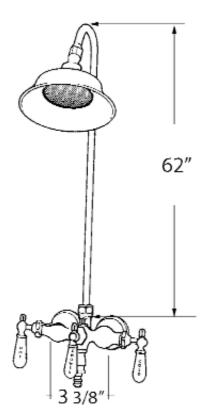

## TUB FILLER WITH DIVERTER

Cat. No. 4011

Riser height: 62"

## **Features:**

- ► Old style spigot
- ▶ 1/4 turn ceramic disc cartridges
- ► 3-¾"centers
- ► Centers can be adjusted out to 9" with use of part #4501 (Swivel arms)
- ► Flow rate is 3.34 GPM
- ► Flow rate for showerhead is 2.44 GPM
- ► Sunflower shower head
- ► Acrylic tub use only (Part# **4031** for cast iron tubs)
- ▶4195WS wall support to be purchases separately
- ► To be used with double offset supplies #5576